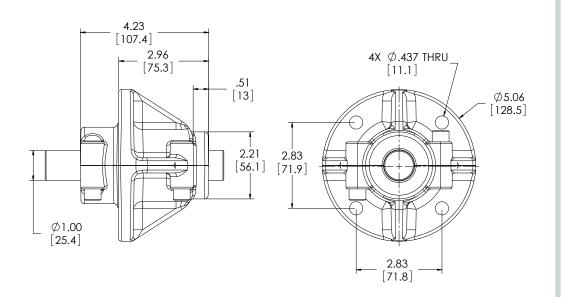

## Spindle 240 Series

Applications include various mower decks.

## Features:

- Two-piece aluminum housing for high strength, corrosion resistance and thermal capacity
- Die cast, fully machined case halves capture and protect bearings and double lip seals
- Tapered roller bearings provide increased load capacity and bearing life
- 1" shaft made of high strength steel standard
- The 240 series spindle weighs approximately 4.5 pounds, depending upon shaft and adapter configuration
- All Superior spindles are available with a variety of anti-warp devices to increase durability in mower applications
- The 240 is recommended for medium duty use where its low profile and short blade-to-deck dimension is needed